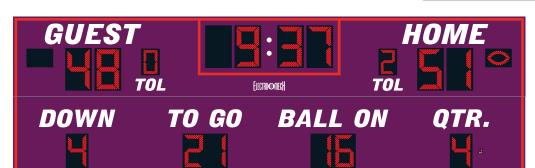

# **DIGITS / INDICATORS**

Guest Points, Home Points, and Period Clock digits are 30 inches tall. Time Outs Left digits are 18 inches tall. All other digits are 24 inches tall. Football-shaped Possession indicators are 10 inches. Digits and indicators are formed from matrices of super-bright, long-lasting, energy-efficient LEDs (Light Emitting Diodes). Choose either amber or red LEDs for all outdoor products. Our LED assemblies are protected by aluminum masks that allow the hard epoxy shells of the LEDs to be exposed for maximum viewing angles.